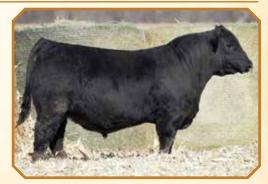

### **Drake Bull YC30E**

CCR Cowboy Cut 5048Z x Drake Miss Y30C Buyer: Rod Lynch, Bloomfield, IA

\$7,000