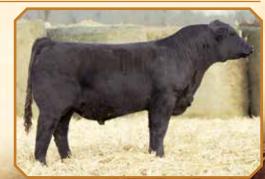

## **Drake Bull C087E**

Baldridge Bronc x Pine View Rita CO87 Buyer: Brent Oden, Cincinnati, IA

\$5,000